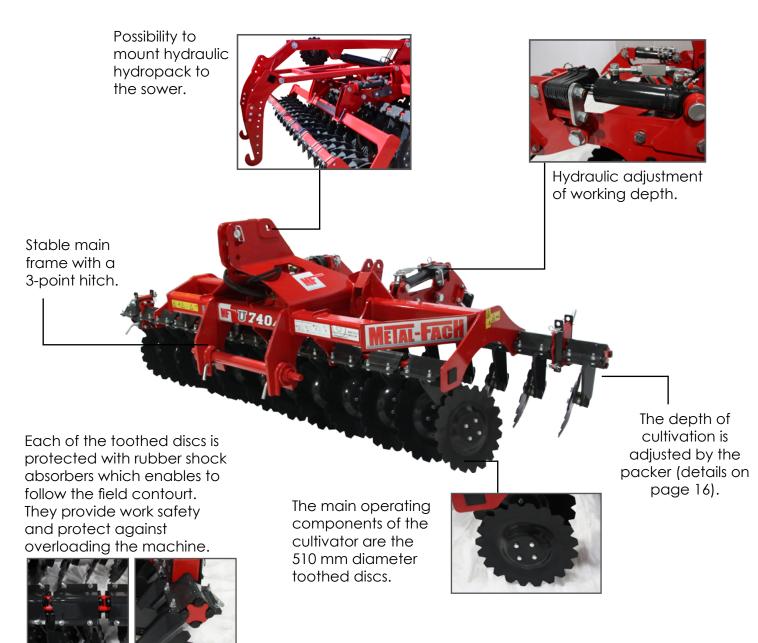

## U740/1 Disc Cultivator – 3 m

| Item | Туре                                              | U740/1                                                                                                                                                                                                 |  |
|------|---------------------------------------------------|--------------------------------------------------------------------------------------------------------------------------------------------------------------------------------------------------------|--|
| 1    | Working width [m]                                 | 3.0                                                                                                                                                                                                    |  |
| 2    | No. of discs [pcs]                                | 24 (22 + 2 edge discs)                                                                                                                                                                                 |  |
| 3    | Main/edge disc diameter [mm]                      | Ø510 / Ø460                                                                                                                                                                                            |  |
| 4    | No. of disc rows [pcs.]                           | 2                                                                                                                                                                                                      |  |
| 5    | Depth adjustment range [cm]                       | 5-15                                                                                                                                                                                                   |  |
| 6    | Space between discs [mm]                          | 250                                                                                                                                                                                                    |  |
| 7    | Working speed [km/h]                              | 8-13                                                                                                                                                                                                   |  |
| 8    | Power demand [HP]                                 | 110-130                                                                                                                                                                                                |  |
| 9    | Effective field capacity [ha/h]                   | 3.0-5.0                                                                                                                                                                                                |  |
| 10   | Suspension category                               | ll or III                                                                                                                                                                                              |  |
| 11   | Hitch [mm]                                        | Ø36                                                                                                                                                                                                    |  |
| 12   | Roller type and diameter [mm]                     | <ul> <li>tubular Ø600</li> <li>Packer Ø500</li> <li>U-BOX Ø50</li> <li>DD type heavy cultivation roller</li> <li>V-RING cultivation roller</li> <li>rubber ring roller</li> <li>tyre roller</li> </ul> |  |
|      | Overall dimensions                                |                                                                                                                                                                                                        |  |
| 13   | Transport position length / width / height [mm]   | 3000 / 2565 / 2230                                                                                                                                                                                     |  |
| 14   | Working position length / width / height [mm]     | 3508 / 1370 / 2600                                                                                                                                                                                     |  |
|      | Weight                                            |                                                                                                                                                                                                        |  |
| 15   | Cultivator without a roller and hydropack [kg]    | 1070                                                                                                                                                                                                   |  |
| 16   | Cultivator with U-BOX roller and hydropack [kg]   | 1750                                                                                                                                                                                                   |  |
| 17   | Cultivator with tubular roller and hydropack [kg] | 1305                                                                                                                                                                                                   |  |
| 18   | Hydropack                                         | 210                                                                                                                                                                                                    |  |
|      | Sower                                             |                                                                                                                                                                                                        |  |
| 17   | Sower type                                        | row sower                                                                                                                                                                                              |  |
| 18   | Sower width                                       | 3.0                                                                                                                                                                                                    |  |
| 19   | Total sower weight [kg]                           | 1200                                                                                                                                                                                                   |  |
|      | Optional equipment                                |                                                                                                                                                                                                        |  |
| 17   | Hydropack                                         | •                                                                                                                                                                                                      |  |
| 18   | Mechanical adjustment of rollers                  | •                                                                                                                                                                                                      |  |
| 19   | Transport lights                                  | •                                                                                                                                                                                                      |  |