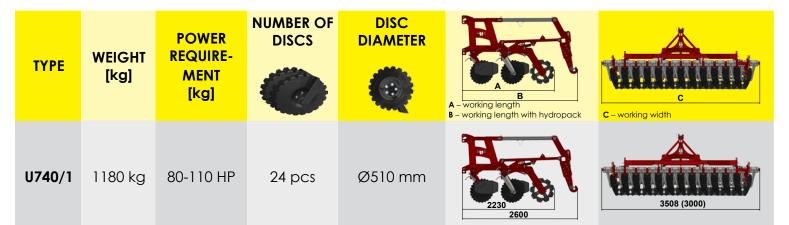

## U740/1 Disc Cultivator – 3 m

| Item | Туре                                              | U740/1                                                                                                                                                                                                 |  |
|------|---------------------------------------------------|--------------------------------------------------------------------------------------------------------------------------------------------------------------------------------------------------------|--|
| 1    | Working width [m]                                 | 3.0                                                                                                                                                                                                    |  |
| 2    | No. of discs [pcs]                                | 24 (22 + 2 edge discs)                                                                                                                                                                                 |  |
| 3    | Main/edge disc diameter [mm]                      | Ø510 / Ø460                                                                                                                                                                                            |  |
| 4    | No. of disc rows [pcs.]                           | 2                                                                                                                                                                                                      |  |
| 5    | Depth adjustment range [cm]                       | 5-15                                                                                                                                                                                                   |  |
| 6    | Space between discs [mm]                          | 250                                                                                                                                                                                                    |  |
| 7    | Working speed [km/h]                              | 8-13                                                                                                                                                                                                   |  |
| 8    | Power demand [HP]                                 | 110-130                                                                                                                                                                                                |  |
| 9    | Effective field capacity [ha/h]                   | 3.0-5.0                                                                                                                                                                                                |  |
| 10   | Suspension category                               | ll or III                                                                                                                                                                                              |  |
| 11   | Hitch [mm]                                        | Ø36                                                                                                                                                                                                    |  |
| 12   | Roller type and diameter [mm]                     | <ul> <li>tubular Ø600</li> <li>Packer Ø500</li> <li>U-BOX Ø50</li> <li>DD type heavy cultivation roller</li> <li>V-RING cultivation roller</li> <li>rubber ring roller</li> <li>tyre roller</li> </ul> |  |
|      | Overall dimensions                                |                                                                                                                                                                                                        |  |
| 13   | Transport position length / width / height [mm]   | 3000 / 2565 / 2230                                                                                                                                                                                     |  |
| 14   | Working position length / width / height [mm]     | 3508 / 1370 / 2600                                                                                                                                                                                     |  |
|      | Weight                                            |                                                                                                                                                                                                        |  |
| 15   | Cultivator without a roller and hydropack [kg]    | 1070                                                                                                                                                                                                   |  |
| 16   | Cultivator with U-BOX roller and hydropack [kg]   | 1750                                                                                                                                                                                                   |  |
| 17   | Cultivator with tubular roller and hydropack [kg] | 1305                                                                                                                                                                                                   |  |
| 18   | Hydropack                                         | 210                                                                                                                                                                                                    |  |
|      | Sower                                             |                                                                                                                                                                                                        |  |
| 17   | Sower type                                        | row sower                                                                                                                                                                                              |  |
| 18   | Sower width                                       | 3.0                                                                                                                                                                                                    |  |
| 19   | Total sower weight [kg]                           | 1200                                                                                                                                                                                                   |  |
|      | Optional equipment                                |                                                                                                                                                                                                        |  |
| 17   | Hydropack                                         | •                                                                                                                                                                                                      |  |
| 18   | Mechanical adjustment of rollers                  | •                                                                                                                                                                                                      |  |
| 19   | Transport lights                                  | •                                                                                                                                                                                                      |  |