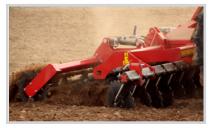

## U740/1 Disc Cultivator – 3 m

| Item | Туре                                              | U740/1                                                                                                                                                                                                 |  |
|------|---------------------------------------------------|--------------------------------------------------------------------------------------------------------------------------------------------------------------------------------------------------------|--|
| 1    | Working width [m]                                 | 3.0                                                                                                                                                                                                    |  |
| 2    | No. of discs [pcs]                                | 24 (22 + 2 edge discs)                                                                                                                                                                                 |  |
| 3    | Main/edge disc diameter [mm]                      | Ø510 / Ø460                                                                                                                                                                                            |  |
| 4    | No. of disc rows [pcs.]                           | 2                                                                                                                                                                                                      |  |
| 5    | Depth adjustment range [cm]                       | 5-15                                                                                                                                                                                                   |  |
| 6    | Space between discs [mm]                          | 250                                                                                                                                                                                                    |  |
| 7    | Working speed [km/h]                              | 8-13                                                                                                                                                                                                   |  |
| 8    | Power demand [HP]                                 | 110-130                                                                                                                                                                                                |  |
| 9    | Effective field capacity [ha/h]                   | 3.0-5.0                                                                                                                                                                                                |  |
| 10   | Suspension category                               | ll or III                                                                                                                                                                                              |  |
| 11   | Hitch [mm]                                        | Ø36                                                                                                                                                                                                    |  |
| 12   | Roller type and diameter [mm]                     | <ul> <li>tubular Ø600</li> <li>Packer Ø500</li> <li>U-BOX Ø50</li> <li>DD type heavy cultivation roller</li> <li>V-RING cultivation roller</li> <li>rubber ring roller</li> <li>tyre roller</li> </ul> |  |
|      | Overall dimensions                                |                                                                                                                                                                                                        |  |
| 13   | Transport position length / width / height [mm]   | 3000 / 2565 / 2230                                                                                                                                                                                     |  |
| 14   | Working position length / width / height [mm]     | 3508 / 1370 / 2600                                                                                                                                                                                     |  |
|      | Weight                                            |                                                                                                                                                                                                        |  |
| 15   | Cultivator without a roller and hydropack [kg]    | 1070                                                                                                                                                                                                   |  |
| 16   | Cultivator with U-BOX roller and hydropack [kg]   | 1750                                                                                                                                                                                                   |  |
| 17   | Cultivator with tubular roller and hydropack [kg] | 1305                                                                                                                                                                                                   |  |
| 18   | Hydropack                                         | 210                                                                                                                                                                                                    |  |
|      | Sower                                             |                                                                                                                                                                                                        |  |
| 17   | Sower type                                        | row sower                                                                                                                                                                                              |  |
| 18   | Sower width                                       | 3.0                                                                                                                                                                                                    |  |
| 19   | Total sower weight [kg]                           | 1200                                                                                                                                                                                                   |  |
|      | Optional equipment                                |                                                                                                                                                                                                        |  |
| 17   | Hydropack                                         | •                                                                                                                                                                                                      |  |
| 18   | Mechanical adjustment of rollers                  | •                                                                                                                                                                                                      |  |
| 19   | Transport lights                                  | •                                                                                                                                                                                                      |  |